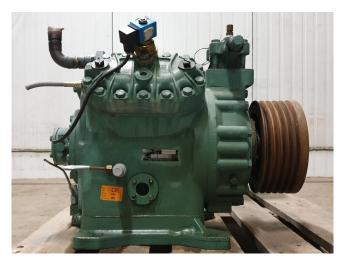

### **Bitzer 4G**

#### **Used Bitzer 4G**

Used Bitzer 4G open-type reciprocating compressor on Freon with a sight glass. The compressor has a displacement of 102 m<sup>3</sup>/h.

\*Why choose for HOSBV? Were not only the largest used refrigeration specialist in Europe, but also, we deliver all equipment including an extensive test, warranty and industrial cleaning. \*Optional we can also perform a new paint job and arrange the logistics.