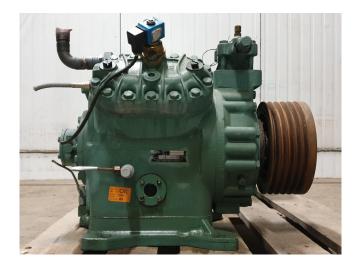

### **Bitzer 4G**

#### **Used Bitzer 4G**

Used Bitzer 4G open-type reciprocating compressor on Freon with a sight glass. The compressor has a displacement of 102 m<sup>3</sup>/h.

\*Why choose for HOSBV? Were not only the largest used refrigeration specialist in Europe, but also, we deliver all equipment including an extensive test, warranty and industrial cleaning. \*Optional we can also perform a new paint job and arrange the logistics.