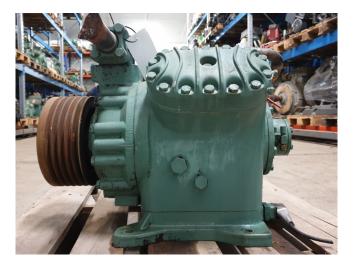

### **Bitzer 4G**

#### **Used Bitzer 4G**

Used Bitzer 4G open-type reciprocating compressor on Freon with a sight glass. The compressor has a displacement of 102 m<sup>3</sup>/h.

\*Why choose for HOSBV? Were not only the largest used refrigeration specialist in Europe, but also, we deliver all equipment including an extensive test, warranty and industrial cleaning. \*Optional we can also perform a new paint job and arrange the logistics.