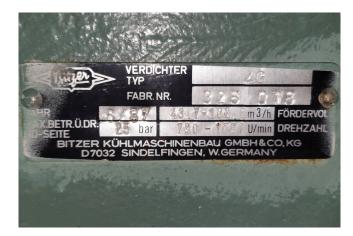

### **Specifications**

| Brand             | Bitzer         |
|-------------------|----------------|
| Туре              | 4G             |
| Refrigerant       | Freon          |
| kW at 0ºC/+40ºC   | 70,9           |
| kW at -5ºC/+40ºC  | 58,7           |
| kW at -10ºC/+40ºC | 48,2           |
| kW at -20ºC/+40ºC | 31,2           |
| kW at -30ºC/+40ºC | 18,8           |
| kW at -40ºC/+40ºC | 10,1           |
| kW at -45ºC/+40ºC | 6,8            |
| Unloaded Start    | 1              |
| Sight Glass       | 1              |
| m3 / h            | 102,0          |
| Weight in kg.     | 129            |
| Sizes             | 580x420x480 mm |
|                   | (LxWxH)        |
| Stock             | 2              |
|                   |                |

#### **Used Bitzer 4G**

Used Bitzer 4G open-type reciprocating compressor on Freon with a sight glass. The compressor has a displacement of 102 m<sup>3</sup>/h.

\*Why choose for HOSBV? Were not only the largest used refrigeration specialist in Europe, but also, we deliver all equipment including an extensive test, warranty and industrial cleaning. \*Optional we can also perform a new paint job and arrange the logistics.