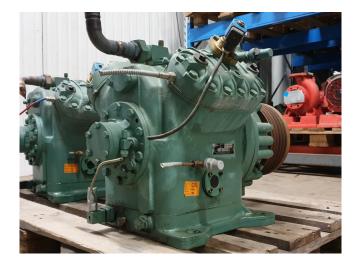

#### **Used Bitzer 4G**

Used Bitzer 4G open-type reciprocating compressor on Freon with a sight glass. The compressor has a displacement of 102 m<sup>3</sup>/h.

\*Why choose for HOSBV? Were not only the largest used refrigeration specialist in Europe, but also, we deliver all equipment including an extensive test, warranty and industrial cleaning. \*Optional we can also perform a new paint job and arrange the logistics.