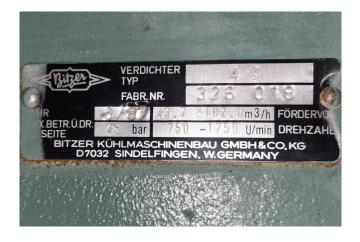

### **Specifications**

| Brand             | Bitzer         |
|-------------------|----------------|
| Туре              | 4G             |
| Refrigerant       | Freon          |
| kW at 0ºC/+40ºC   | 70,9           |
| kW at -5ºC/+40ºC  | 58,7           |
| kW at -10ºC/+40ºC | 48,2           |
| kW at -20ºC/+40ºC | 31,2           |
| kW at -30ºC/+40ºC | 18,8           |
| kW at -40ºC/+40ºC | 10,1           |
| kW at -45ºC/+40ºC | 6,8            |
| Unloaded Start    | 1              |
| Sight Glass       | 1              |
| m3 / h            | 102,0          |
| Weight in kg.     | 129            |
| Sizes             | 580x420x480 mm |
|                   | (LxWxH)        |
| Stock             | 2              |
|                   |                |