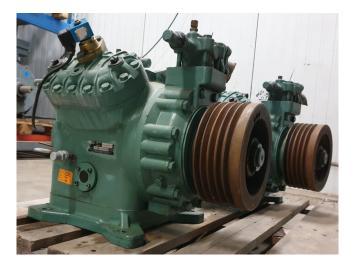

#### **Used Bitzer 4G**

Used Bitzer 4G open-type reciprocating compressor on Freon with a sight glass. The compressor has a displacement of 102 m<sup>3</sup>/h.

\*Why choose for HOSBV? Were not only the largest used refrigeration specialist in Europe, but also, we deliver all equipment including an extensive test, warranty and industrial cleaning. \*Optional we can also perform a new paint job and arrange the logistics.